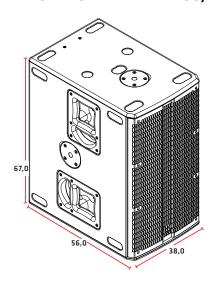

Grille 2mm Metal Grille Finish Acrylic Enamel, Black

**Pole Mount** 2 x M20

**Optional Accessories** Protective Cover, 100mm Blue Wheels,

Tilt Unit

Dimensions (WxHxD) 38 x 67 x 56cm Weight 29kg / 63.9lbs

# > TECHNICAL DRAWINGS/DIMENSIONS