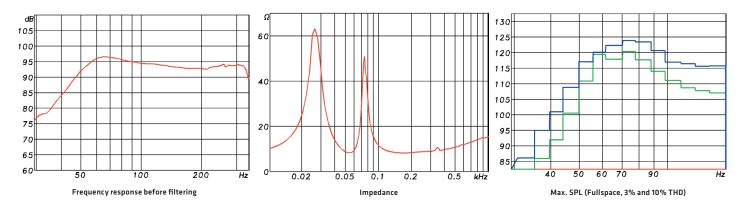

#### L SUB 1200

Max SPL 128 Db Half Space Max SPL Peak 130 Db Half Space

Power Handling Nominal 600 Watt

(RMS)

Power Handling, Peak 2400 Watt Power Handling, Program 1200 Watt Frequency Response 38 Hz - X-Over

-10 dB

8 Ohm Nominal Impedance Sensitivity 1W 101dB

Connections 2 x Speakon NL4

LF Speaker 2 x 10" With 2.5" Voice Coil Featuring

Advanced Cooling Technology

Handles 4 Integrated

Birch Multiplex 15/18 mm, 9/13 Plywood Enclosure

Grille 2mm Metal Grille Finish Acrylic Enamel, Black

**Pole Mount** 2 x M20

**Optional Accessories** Protective Cover, 100mm Blue Wheels,

Tilt Unit

Dimensions (WxHxD) 38 x 67 x 56cm Weight 29kg / 63.9lbs