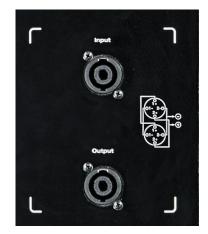

-10 dB

8 Ohm Nominal Impedance Sensitivity 1W 101dB

Connections 2 x Speakon NL4

LF Speaker 2 x 10" With 2.5" Voice Coil Featuring

Advanced Cooling Technology

Handles 4 Integrated

Birch Multiplex 15/18 mm, 9/13 Plywood Enclosure