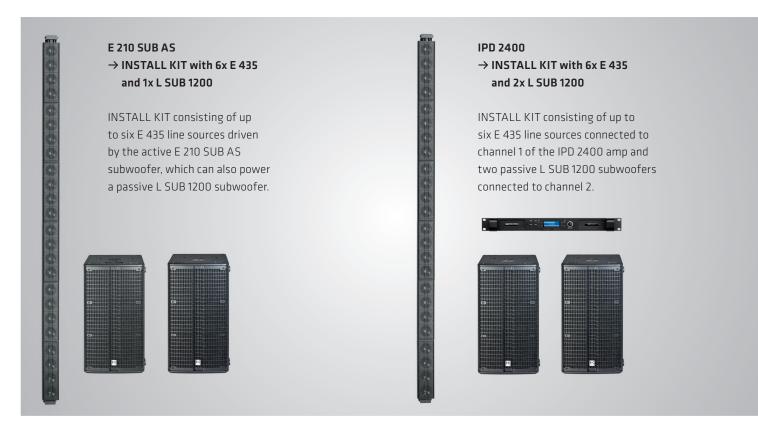

de of multilayer birch plywood
- Multifunctional handles

### > TECHNICAL SPECIFICATIONS

#### L SUB 1200

Max SPL 128 Db Half Space Max SPL Peak 130 Db Half Space

Power Handling Nominal 600 Watt

(RMS)

Power Handling, Peak 2400 Watt Power Handling, Program 1200 Watt Frequency Response 38 Hz - X-Over

-10 dB

8 Ohm Nominal Impedance Sensitivity 1W 101dB

Connections 2 x Speakon NL4

LF Speaker 2 x 10" With 2.5" Voice Coil Featuring

Advanced Cooling Technology

Handles 4 Integrated

Birch Multiplex 15/18 mm, 9/13 Plywood Enclosure

Grille 2mm Metal Grille Finish Acrylic Enamel, Black

**Pole Mount** 2 x M20

**Optional Accessories** Protective Cover, 100mm Blue Wheels,

Tilt Unit

Dimensions (WxHxD) 38 x 67 x 56cm Weight 29kg / 63.9lbs

## MEASURING CHARTS



# > CONFIGURATION EXAMPLES



# > ACCESSORIES

#### **Subwoofer Cover**

Practical protective cover for the L SUB 1200. The cover is double-padded to effectively protect its contents against damage in transit and dust build-up during storage. The cover has openings on the back, allowing it to be used even if standard casters have been fitted to the Sub.



# > TECHNICAL DRAWINGS/DIMENSIONS





# > PART NUMBER LIST

Part Number 1007066 1007250

Model
L SUB 1200
L SUB 1200 Protective Cover

Description
System Bass, 2x10

## HK Audio®

Postfach 1509 66595 St. Wendel, Germany info@hkaudio.com www.hkaudio.com

© 2015 Music & Sales P.E. GmbH Subject to change without notice MS D-2774