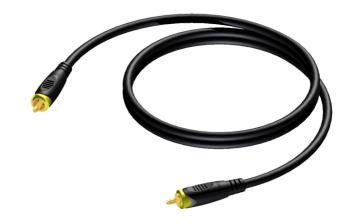

# CAV162 RCA/Cinch male - RCA/Cinch male - 75 ohm

The CAV162 is a coax cable fitted with RCA male connectors on both ends. The CLV162 high quality cable can be used for 75 Ohm video interconnections, as well as for S/PDIF digital audio interconnections. It comes in lengths of 0.5 meters to 20 meters, providing solutions for all applications.