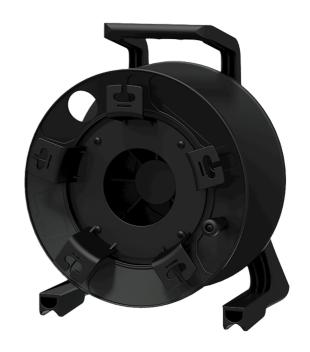

# CDM310 Professional plastic cable reel Ø 312 mm

## Highlights:

- · Polycarbonate (PC) frame
- Unbreakable, impact resistant polyethylene (PE) drum
- · Lightweight (1.8 kg)

The CDM310 is a cable reel designed for intensive and professional use constructed using lightweight, extremely strong and impact resistant materials. The frame construction is made of polycarbonate (PC) materials while the drum is made by impact resistant polyethylene (PE). The lightweight construction in combination with the ergonomic grip allows easy carriage for mobile applications. The front side is fitted with an external cable winder allowing easy and clean winding of a patch tail, which can be replaced by a variation of optional center plates with different connector cutouts (depending of the application). The drum dimension of Ø 312 mm allows winding of a standard microphone cable (Ø6.5mm) up to 140 meters.