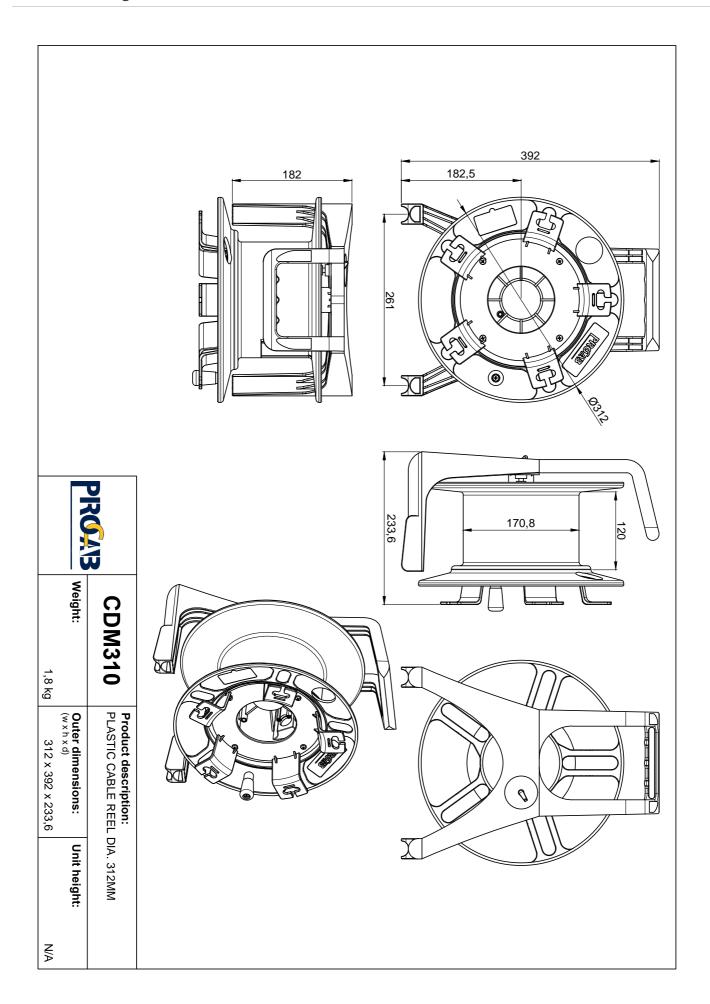

## **Product Features:**

| Drum         | Inner diameter | 171 mm (Ø)                     |
|--------------|----------------|--------------------------------|
|              | Outer diameter | 312 mm (Ø)                     |
|              | Depth          | 120 mm                         |
| Construction |                | Steel tubular frame            |
|              |                | Impact resistant plastic drum  |
| Dimensions   |                | 312 x 392 x 234 mm (W x H x D) |
| Weight       |                | 4 kg                           |