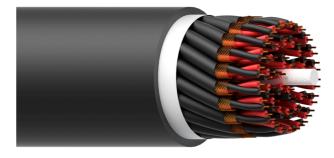

# MCM140 Balanced signal cable - 40 pairs x 0.125 mm<sup>2</sup> - 26 AWG

## Highlights:

- Individual jacketed pairs
- 26 AWG stranded conductors
- Individual spiral shielding
- Numbered jacket pair identification

The MCM audio multipair cable is an extremely flexible and rugged type of cable, suitable for indoor and outdoor applications. Each audio pair consists of two insulated and twisted conductors of 0.125 mm<sup>2</sup> with a high density shielding to prevent any influence of hum, noise or electromagnetic fields from external equipment. Each balanced audio pair has a paper foil packing and an outer PVC jacket of 3.5 mm. All audio pairs are also fitted with a general paper foil packing and a PVC jacket. The PROCAB MCM multipair cable is suited for all kinds of applications such as stagebox connections, live concerts, ...