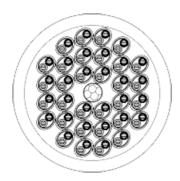

- Individual jacketed pairs
- 26 AWG stranded conductors
- Individual spiral shielding
- Numbered jacket pair identification

The MCM audio multipair cable is an extremely flexible and rugged type of cable, suitable for indoor and outdoor applications. Each audio pair consists of two insulated and twisted conductors of 0.125 mm<sup>2</sup> with a high density shielding to prevent any influence of hum, noise or electromagnetic fields from external equipment. Each balanced audio pair has a paper foil packing and an outer PVC jacket of 3.5 mm. All audio pairs are also fitted with a general paper foil packing and a PVC jacket. The PROCAB MCM multipair cable is suited for all kinds of applications such as stagebox connections, live concerts, ...



# Inner Conductors:



#### Cross sections:



### Variants:

- MCM140 1 meter
- MCM140 21M 21 meter