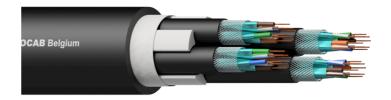

The PNC047 is a multi-network cable which consists of 4 x CAT 7 LAN cable. In applications where multiple devices need to be connected over LAN cable or where redundant links need to be set up this cable is the ideal solution. The 4 x LAN cable each have a separate jacket which makes it easy to split out the cables at the end.