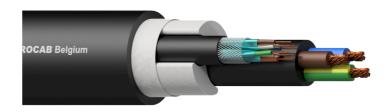

The PNC2517 is a hybrid power/network cable which consists of  $3 \times 2,5 \,\mathrm{mm^2}$  power section and a CAT 7 LAN cable. As more and more audio/video/light equipment is network-based this cable is perfectly suited to provide the necessary power and data to these devices. The power and LAN cable each have a separate jacket which makes it easy to split out the cables at the end.