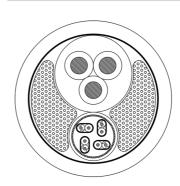

### Cross sections:

# Physical Characteristics:

| Inner conductor | Power    | Insulation           | Material | PVC 3.7 mm (Ø)                                                                                      |
|-----------------|----------|----------------------|----------|-----------------------------------------------------------------------------------------------------|
|                 |          |                      | Colours  | Blue / Brown / Yellow & Green                                                                       |
| Inner jacket    | Material |                      |          | PVC 10 mm (Ø)                                                                                       |
| Inner conductor | Data     | Insulation           | Material | FPE 1.55 mm (Ø)                                                                                     |
|                 |          |                      | Colours  | Green / White & Green ; Blue / White & Blue ;<br>Orange / White & Orange ; Brown / White &<br>Brown |
| Inner jacket    | Material |                      |          | PVC 6.3 mm (Ø)                                                                                      |
| Outer jacket    | Material |                      |          | PVC 20.3 mm (Ø)                                                                                     |
|                 | Colours  |                      |          | Black                                                                                               |
| Inner conductor | Power    | Material             |          | BC 48 x 0.25 mm (Ø) (OFC)                                                                           |
|                 | Data     | Material             |          | BC 1 x 0.13 mm (Ø) (OFC)                                                                            |
|                 | Power    | Section              |          | 2.5 mm²                                                                                             |
|                 | Data     | Section              |          | 0.13 mm <sup>2</sup>                                                                                |
|                 | Power    | American Wire Gauge  |          | 13 AWG                                                                                              |
|                 | Data     | American Wire Gauge  |          | 26 AWG                                                                                              |
|                 | Power    | Number of conductors |          | 3                                                                                                   |
|                 | Data     | Number of conductors |          | 8 (4 pairs)                                                                                         |