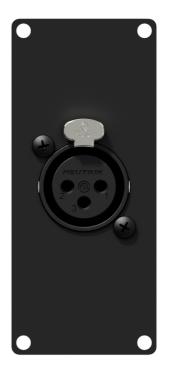

## CASY 1 space with XLR female to 3-pin terminal block

The CASY121 is a CASY module with a female XLR connector on the front side and a solderless terminal block on the backside. This flexible structure for system integration & connectivity can easily be implemented in a wide variety of CASY chassis.

## **Product Features:**

| Dimensions |       | 35.5 x 82.1 mm (W x H)                        |
|------------|-------|-----------------------------------------------|
| Weight     |       | 0.041 kg                                      |
| Connection |       | XLR Female (NAC3FAAV) to 3-pin terminal block |
| Module     | Space | 1                                             |