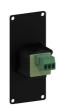

The CASY121 is a CASY module with a female XLR connector on the front side and a solderless terminal block on the backside. This flexible structure for system integration & connectivity can easily be implemented in a wide variety of CASY chassis.

## **Product Features:**

| Dimensions |       | 35.5 x 82.1 mm (W x H)                        |
|------------|-------|-----------------------------------------------|
| Weight     |       | 0.041 kg                                      |
| Connection |       | XLR Female (NAC3FAAV) to 3-pin terminal block |
| Module     | Space | 1                                             |