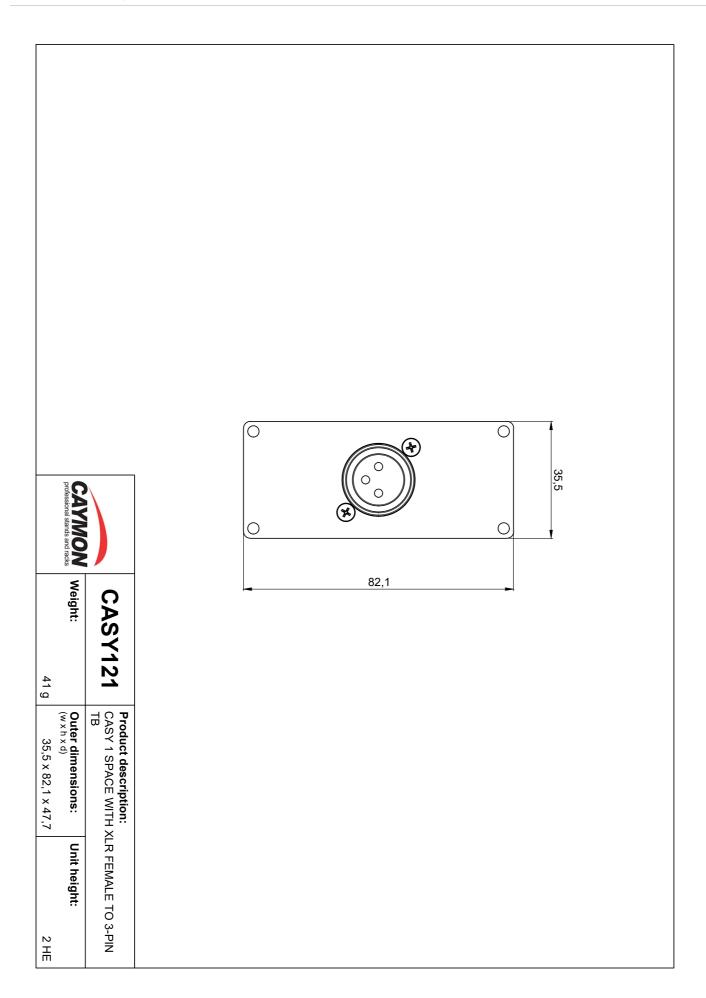

## **Product Features:**

| Dimensions |       | 35.5 x 82.1 mm (W x H)                        |
|------------|-------|-----------------------------------------------|
| Weight     |       | 0.041 kg                                      |
| Connection |       | XLR Female (NAC3FAAV) to 3-pin terminal block |
| Module     | Space | 1                                             |