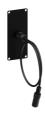

The CASY135 is a CASY module with a female 3.5 mm mini jack connector on the front side of the module and a pigtail female mini jack connector on the back. This flexible structure for system integration & connectivity can easily be implemented in a wide variety of CASY chassis.

## **Product Features:**

| Dimensions |       | 35.5 x 82.1 mm (W x H)                           |
|------------|-------|--------------------------------------------------|
| Weight     |       | 0.046 kg                                         |
| Connection |       | 3.5 mm jack female to 3.5 mm jack female pigtail |
| Module     | Space | 1                                                |