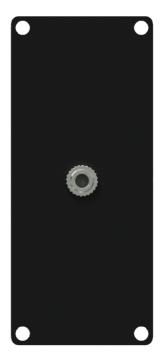

The CASY135 is a CASY module with a female 3.5 mm mini jack connector on the front side of the module and a pigtail female mini jack connector on the back. This flexible structure for system integration & connectivity can easily be implemented in a wide variety of CASY chassis.

## **Product Features:**

| Dimensions |       | 35.5 x 82.1 mm (W x H)                           |
|------------|-------|--------------------------------------------------|
| Weight     |       | 0.046 kg                                         |
| Connection |       | 3.5 mm jack female to 3.5 mm jack female pigtail |
| Module     | Space | 1                                                |