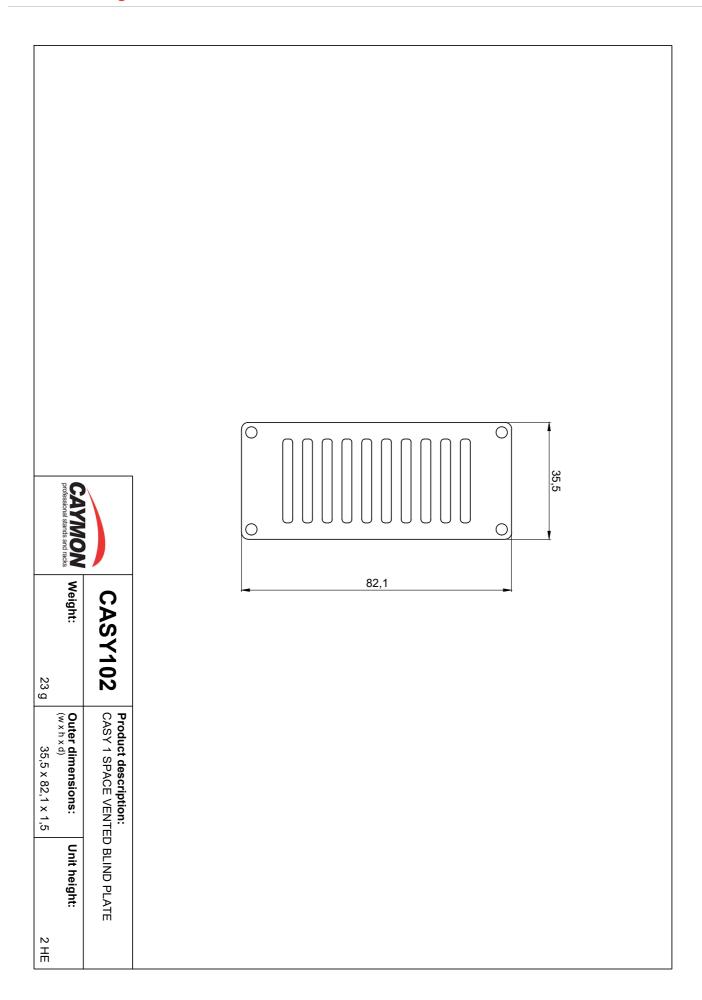

The CASY102 vented blind plate can cover one module space in a CASY chassis. This flexible structure for system integration & connectivity can easily be implemented in a wide variety of CASY chassis.

## **Product Features:**

| Dimensions          |       | 35.5 x 82.1 mm (W x H) |
|---------------------|-------|------------------------|
| Weight              |       | 0.023 kg               |
| Cut-out measurement |       | Ventilated             |
| Module              | Space | 1                      |