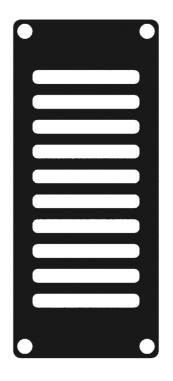

The CASY102 vented blind plate can cover one module space in a CASY chassis. This flexible structure for system integration & connectivity can easily be implemented in a wide variety of CASY chassis.

## **Product Features:**

| Dimensions          |       | 35.5 x 82.1 mm (W x H) |
|---------------------|-------|------------------------|
| Weight              |       | 0.023 kg               |
| Cut-out measurement |       | Ventilated             |
| Module              | Space | 1                      |