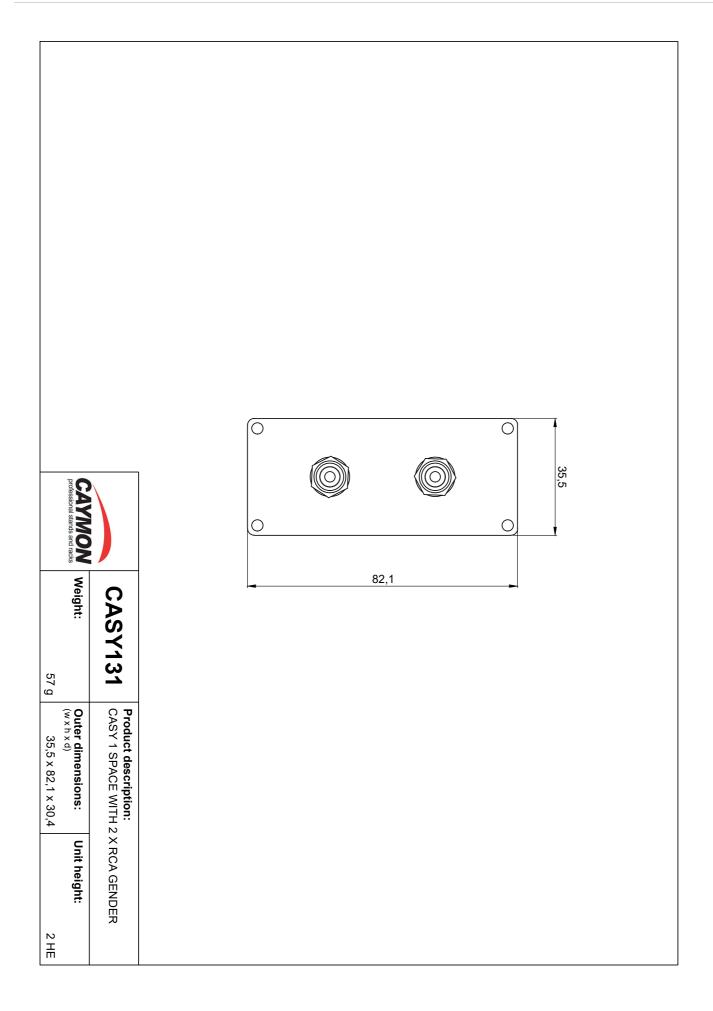

## **Product Features:**

| Dimensions |       | 35.5 x 82.1 mm (W x H)                    |
|------------|-------|-------------------------------------------|
| Weight     |       | 0.057 kg                                  |
| Connection |       | 2 x RCA female to 2 x RCA female (gender) |
| Module     | Space | 1                                         |