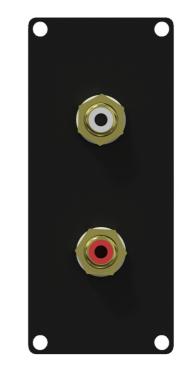

## CASY 1 space with 2x female stereo RCA's

The CASY131 is a CASY module with two female RCA/ cinch connectors on both sides of the module. This flexible structure for system integration & connectivity can easily be implemented in a wide variety of CASY chassis.