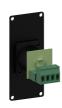

## CASY141 Casy 1 space with male SpeakON to 4-pin terminal block

The CASY141 is a CASY module with a male NL4MP SpeakON connector on the front side and a 4-pin terminal block connector on the back side. This flexible structure for system integration & connectivity can easily be implemented in a wide variety of CASY chassis.