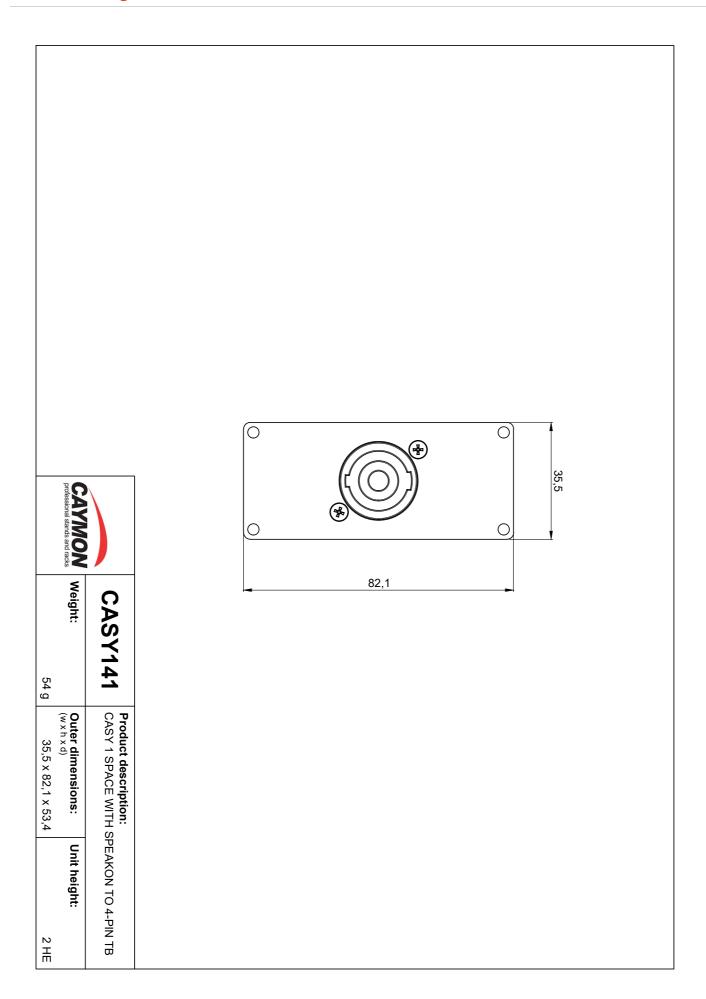

## **Product Features:**

| Dimensions |       | 35.5 x 82.1 mm (W x H)                  |
|------------|-------|-----------------------------------------|
| Weight     |       | 0.054 kg                                |
| Connection |       | SpeakON (NL4MP) to 4-pin terminal block |
| Module     | Space | 1                                       |