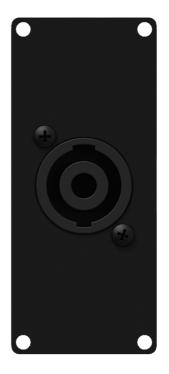

## CASY141 Casy 1 space with male SpeakON to 4-pin terminal block

The CASY141 is a CASY module with a male NL4MP SpeakON connector on the front side and a 4-pin terminal block connector on the back side. This flexible structure for system integration & connectivity can easily be implemented in a wide variety of CASY chassis.