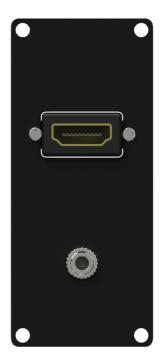

The CASY152 is fitted with female HDMI connector on both sides of the module. The front side is also fitted with a female 3.5mm mini jack connector on the front that leads to a pigtail female 3.5 mm mini jack on the back. This flexible structure for system integration & connectivity can easily be implemented in a wide variety of CASY chassis.