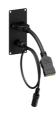

The CASY152 is fitted with female HDMI connector on both sides of the module. The front side is also fitted with a female 3.5mm mini jack connector on the front that leads to a pigtail female 3.5 mm mini jack on the back. This flexible structure for system integration & connectivity can easily be implemented in a wide variety of CASY chassis.