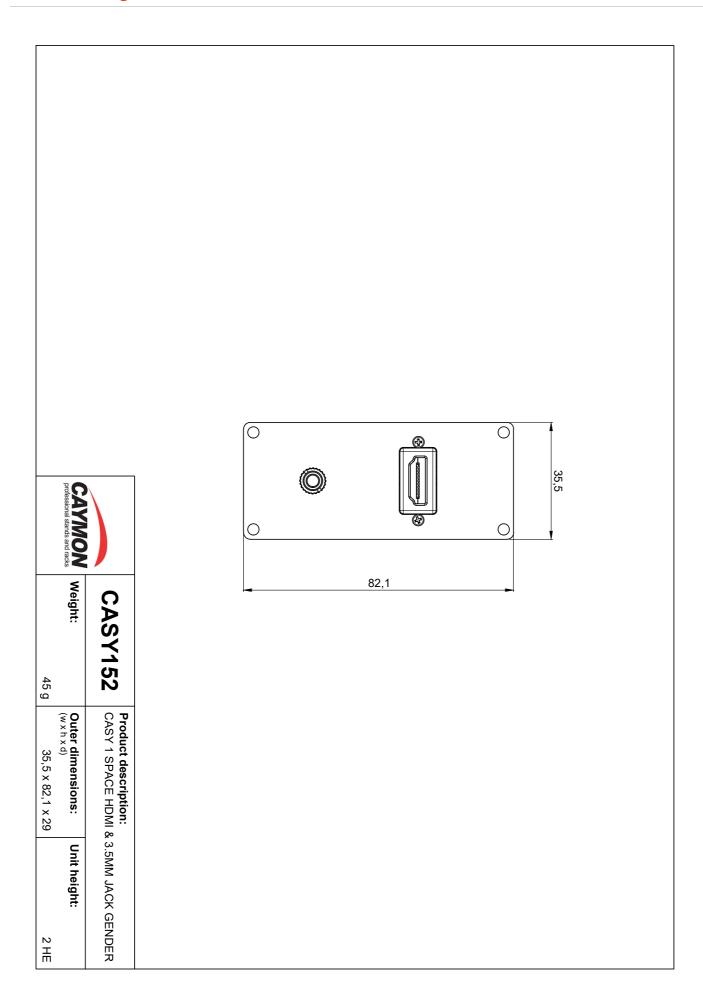

## **Product Features:**

| Dimensions |       | 35.5 x 82.1 mm (W x H)    |
|------------|-------|---------------------------|
| Weight     |       | 0.045 kg                  |
| Connection |       | HDMI & 3.5 mm jack gender |
| Module     | Space | 1                         |