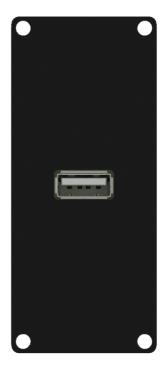

The CASY161 is fitted with a female USB 2.0 A connector on both sides of the module. This flexible structure for system integration & connectivity can easily be implemented in a wide variety of CASY chassis.

## **Product Features:**

| Dimensions |       | 35.5 x 82.1 mm (W x H) |
|------------|-------|------------------------|
| Weight     |       | 0.045 kg               |
| Connection |       | USB 2.0 A Gender       |
| Module     | Space | 1                      |