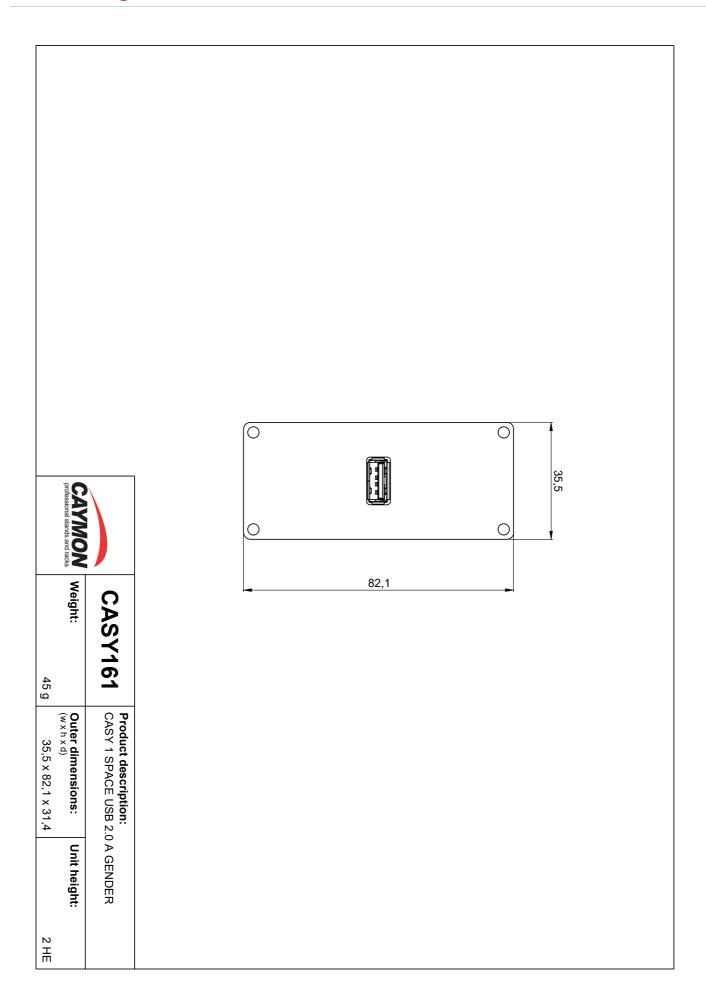

## **Product Features:**

| Dimensions |       | 35.5 x 82.1 mm (W x H) |
|------------|-------|------------------------|
| Weight     |       | 0.045 kg               |
| Connection |       | USB 2.0 A Gender       |
| Module     | Space | 1                      |