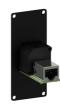

The CASY167 is fitted with a NE8FAH Ethercon connector on the front side and a female RJ45 connector on the back. This flexible structure for system integration & connectivity can easily be implemented in a wide variety of CASY chassis.