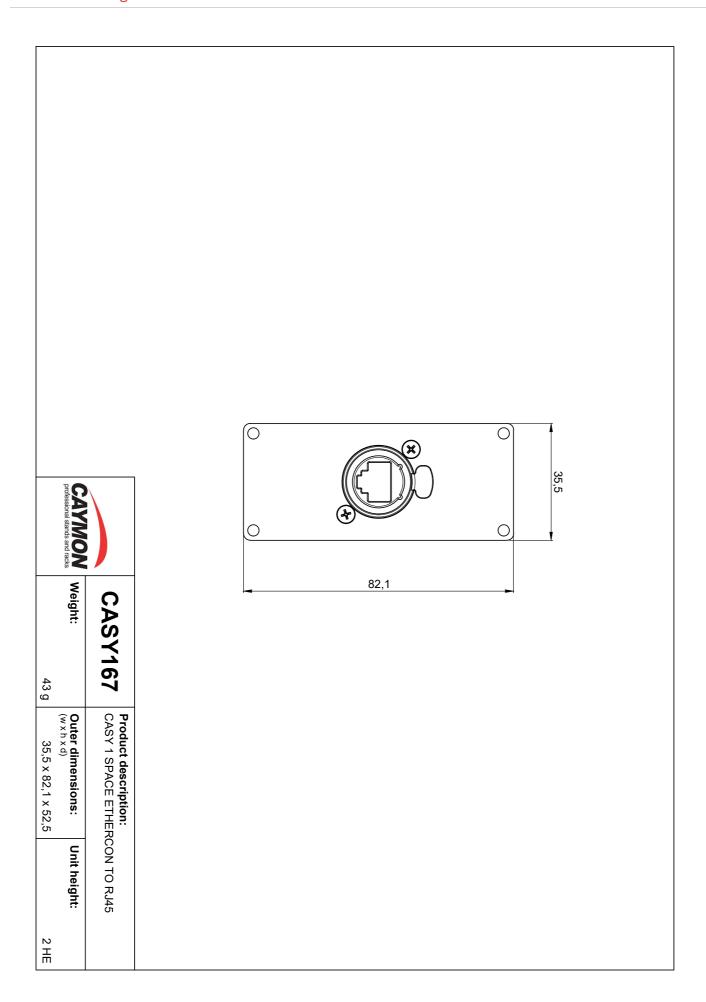

## **Product Features:**

| Dimensions |       | 35.5 x 82.1 mm (W x H)    |
|------------|-------|---------------------------|
| Weight     |       | 0.043 kg                  |
| Module     | Space | 1                         |
| Connection |       | Ethercon (NE8FAH) to RJ45 |