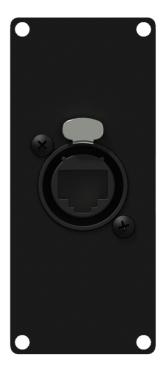

The CASY167 is fitted with a NE8FAH Ethercon connector on the front side and a female RJ45 connector on the back. This flexible structure for system integration & connectivity can easily be implemented in a wide variety of CASY chassis.