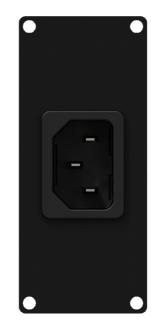

## CASY 1 space euro power inlet socket

The CASY181 is fitted with a IEC C14 Euro power male socket on the front side, that leads to a pigtail GST18 female connector on the back. This flexible structure for system integration & connectivity can easily be implemented in a wide variety of CASY chassis.