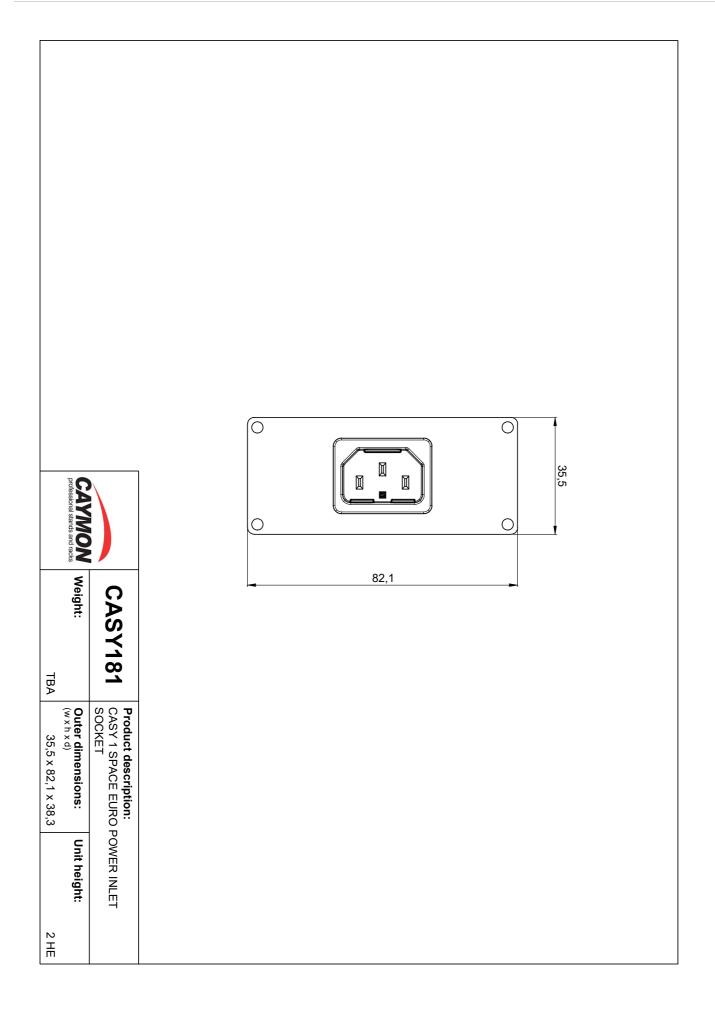

## **Product Features:**

| Dimensions |       | 35.5 x 82.1 mm (W x H)                    |
|------------|-------|-------------------------------------------|
| Weight     |       | 0.067 kg                                  |
| Connection |       | Euro power male (IEC C14) to GST18 female |
| Module     | Space | 1                                         |