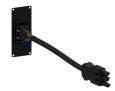

The CASY181 is fitted with a IEC C14 Euro power male socket on the front side, that leads to a pigtail GST18 female connector on the back. This flexible structure for system integration & connectivity can easily be implemented in a wide variety of CASY chassis.