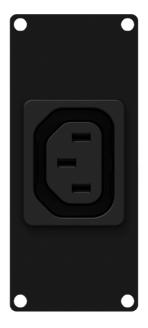

The CASY182 is fitted with a IEC C13 Euro power female socket on the front side, that leads to a pigtail GST18 male connector on the back. This flexible structure for system integration & connectivity can easily be implemented in a wide variety of CASY chassis.

## **Product Features:**

| Dimensions |       | 35.5 x 82.1 mm (W x H)                    |
|------------|-------|-------------------------------------------|
| Weight     |       | 0.066 kg                                  |
| Connection |       | Euro power female (IEC C13) to GST18 male |
| Module     | Space | 1                                         |