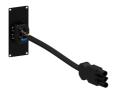

The CASY182 is fitted with a IEC C13 Euro power female socket on the front side, that leads to a pigtail GST18 male connector on the back. This flexible structure for system integration & connectivity can easily be implemented in a wide variety of CASY chassis.

## **Product Features:**

| Dimensions |       | 35.5 x 82.1 mm (W x H)                    |
|------------|-------|-------------------------------------------|
| Weight     |       | 0.066 kg                                  |
| Connection |       | Euro power female (IEC C13) to GST18 male |
| Module     | Space | 1                                         |