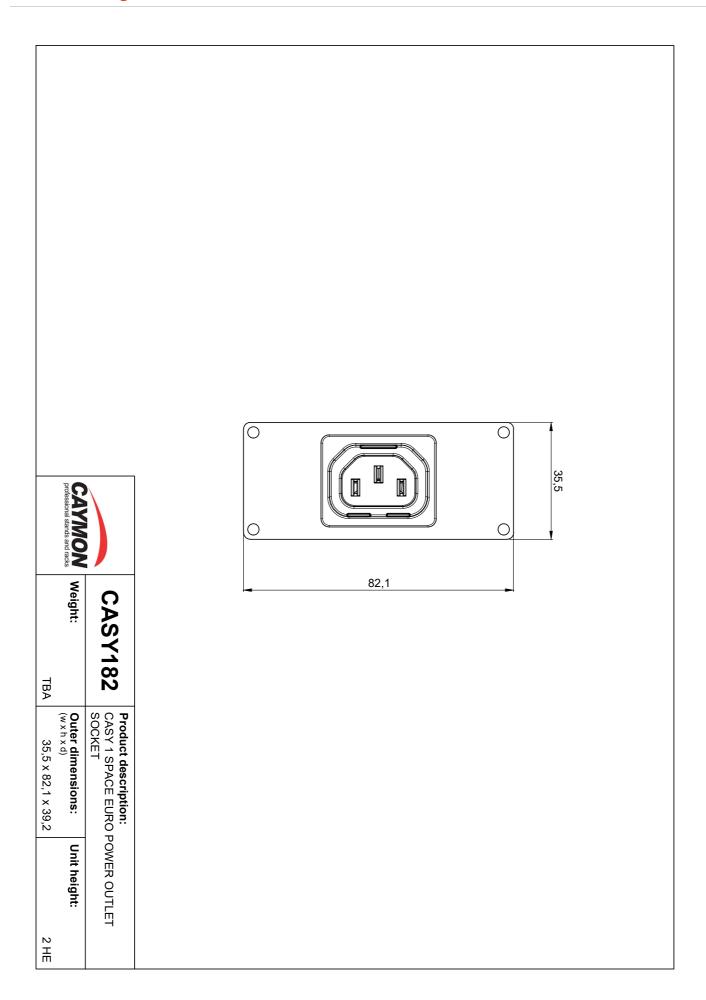

## **Product Features:**

| Dimensions |       | 35.5 x 82.1 mm (W x H)                    |
|------------|-------|-------------------------------------------|
| Weight     |       | 0.066 kg                                  |
| Connection |       | Euro power female (IEC C13) to GST18 male |
| Module     | Space | 1                                         |