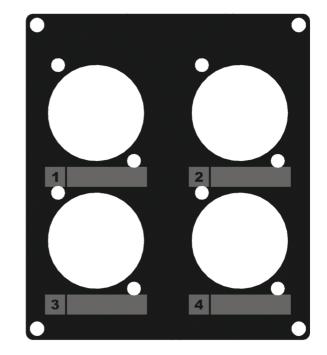

## CASY 2 space cover plate - 4x D-size holes

The CASY203 module features four holes to fit a d-size connector. This flexible structure for system integration & connectivity can easily be implemented in a wide variety of CASY chassis.