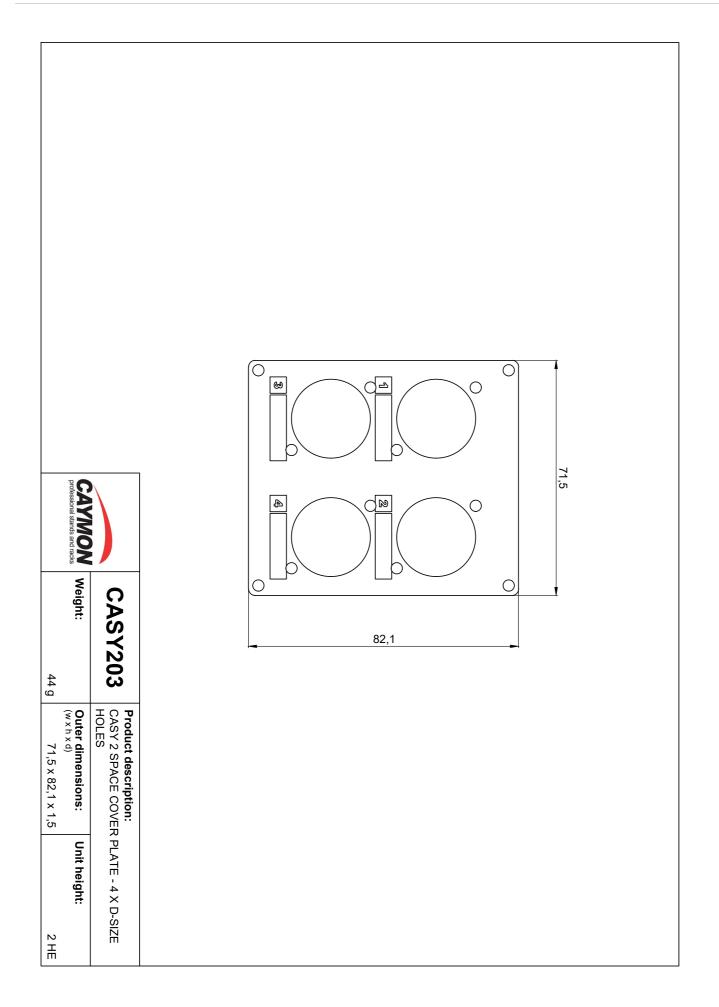

## CASY 2 space cover plate - 4x D-size holes

The CASY203 module features four holes to fit a d-size connector. This flexible structure for system integration & connectivity can easily be implemented in a wide variety of CASY chassis.

## **Product Features:**

| Dimensions          |       | 71.5 x 82.1 mm (W x H) |
|---------------------|-------|------------------------|
| Weight              |       | 0.044 kg               |
| Cut-out measurement |       | 4 x D-size hole        |
| Module              | Space | 2                      |