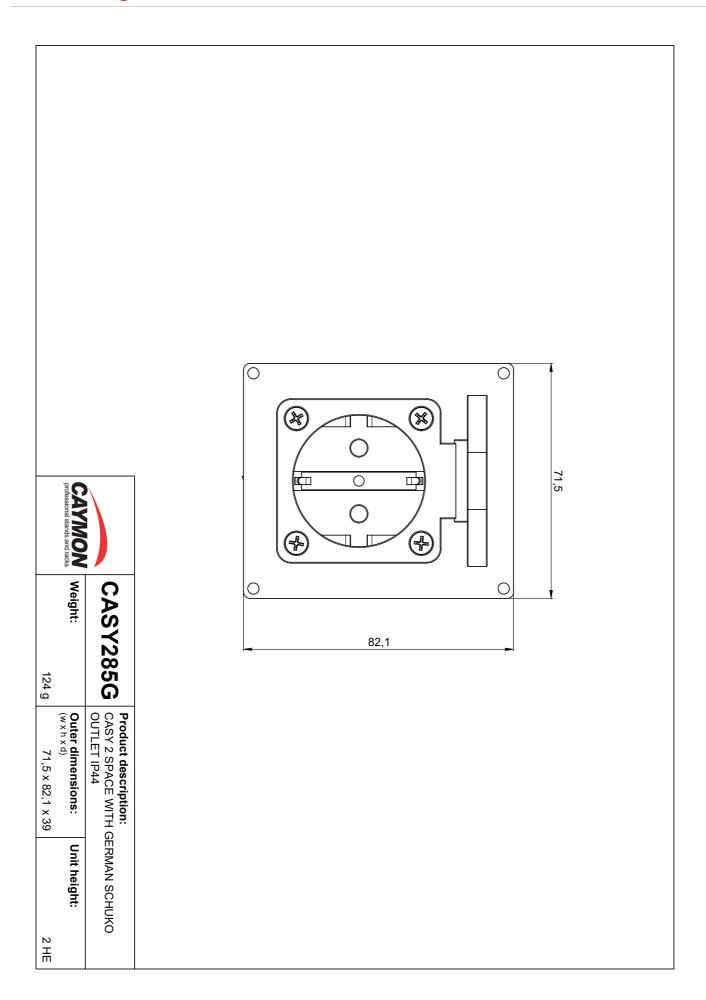

## **Product Features:**

| Dimensions |       | 71.5 x 82.1 mm (W x H)                                     |
|------------|-------|------------------------------------------------------------|
| Weight     |       | 0.124 kg                                                   |
| Connection |       | German socket (IP54) Female type F (CEE 7/4) to GST18 male |
| Module     | Space | 2                                                          |