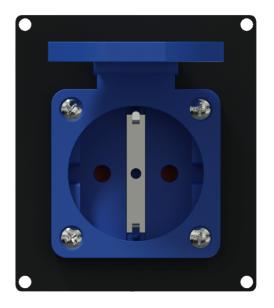

The CASY285G is fitted with a type F German power socket (IP54) on the front side, that leads to a pigtail GST18 male connector on the back. This flexible structure for system integration & connectivity can easily be implemented in a wide variety of CASY chassis.

## **Product Features:**

| Dimensions |       | 71.5 x 82.1 mm (W x H)                                     |
|------------|-------|------------------------------------------------------------|
| Weight     |       | 0.124 kg                                                   |
| Connection |       | German socket (IP54) Female type F (CEE 7/4) to GST18 male |
| Module     | Space | 2                                                          |