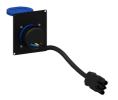

The CASY285G is fitted with a type F German power socket (IP54) on the front side, that leads to a pigtail GST18 male connector on the back. This flexible structure for system integration & connectivity can easily be implemented in a wide variety of CASY chassis.

## **Product Features:**

| Dimensions |       | 71.5 x 82.1 mm (W x H)                                     |
|------------|-------|------------------------------------------------------------|
| Weight     |       | 0.124 kg                                                   |
| Connection |       | German socket (IP54) Female type F (CEE 7/4) to GST18 male |
| Module     | Space | 2                                                          |