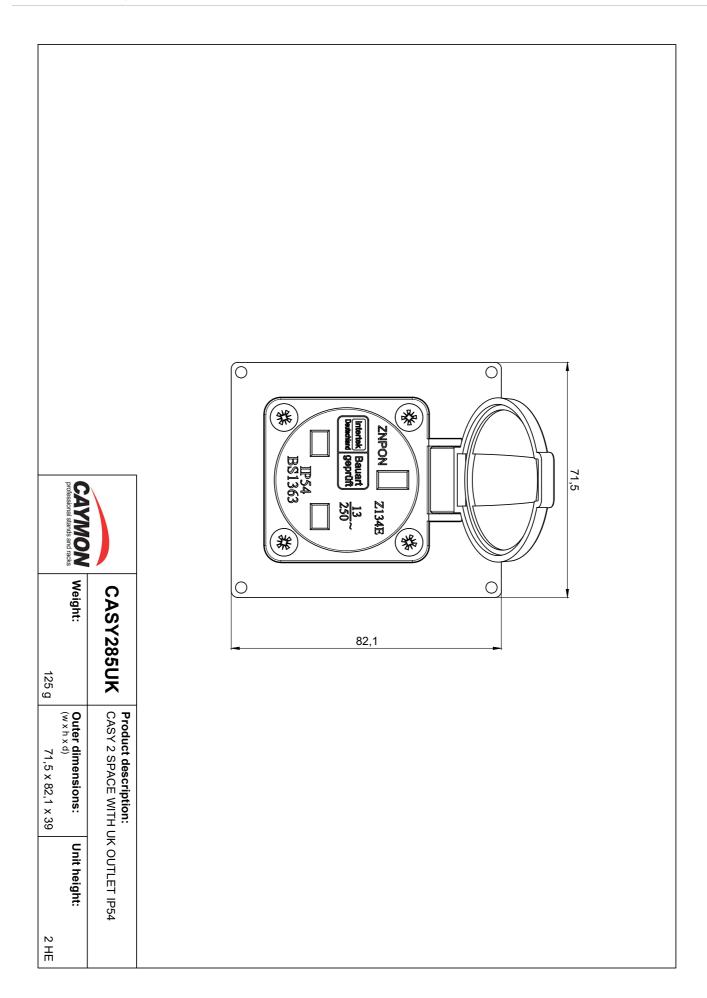

The CASY285UK is fitted with a type BS 1363 female UK power socket on the front side, that leads to one pigtail GST18 male connector on the back. This flexible structure for system integration & connectivity can easily be implemented in a wide variety of CASY chassis.

## **Product Features:**

| Dimensions |       | 71.5 x 82.1 mm (W x H)                                  |
|------------|-------|---------------------------------------------------------|
| Weight     |       | 0.125 kg                                                |
| Connection |       | UK socket (IP54) Female UK type (BS 1363) to GST18 male |
| Module     | Space | 2                                                       |