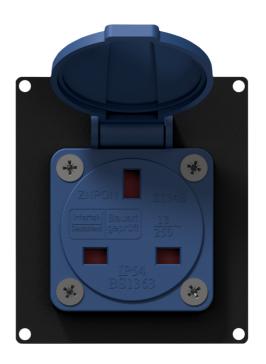

The CASY285UK is fitted with a type BS 1363 female UK power socket on the front side, that leads to one pigtail GST18 male connector on the back. This flexible structure for system integration & connectivity can easily be implemented in a wide variety of CASY chassis.

## **Product Features:**

| Dimensions |       | 71.5 x 82.1 mm (W x H)                                  |
|------------|-------|---------------------------------------------------------|
| Weight     |       | 0.125 kg                                                |
| Connection |       | UK socket (IP54) Female UK type (BS 1363) to GST18 male |
| Module     | Space | 2                                                       |