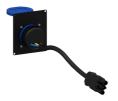

The CASY285UK is fitted with a type BS 1363 female UK power socket on the front side, that leads to one pigtail GST18 male connector on the back. This flexible structure for system integration & connectivity can easily be implemented in a wide variety of CASY chassis.

## **Product Features:**

| Dimensions |       | 71.5 x 82.1 mm (W x H)                                  |
|------------|-------|---------------------------------------------------------|
| Weight     |       | 0.125 kg                                                |
| Connection |       | UK socket (IP54) Female UK type (BS 1363) to GST18 male |
| Module     | Space | 2                                                       |