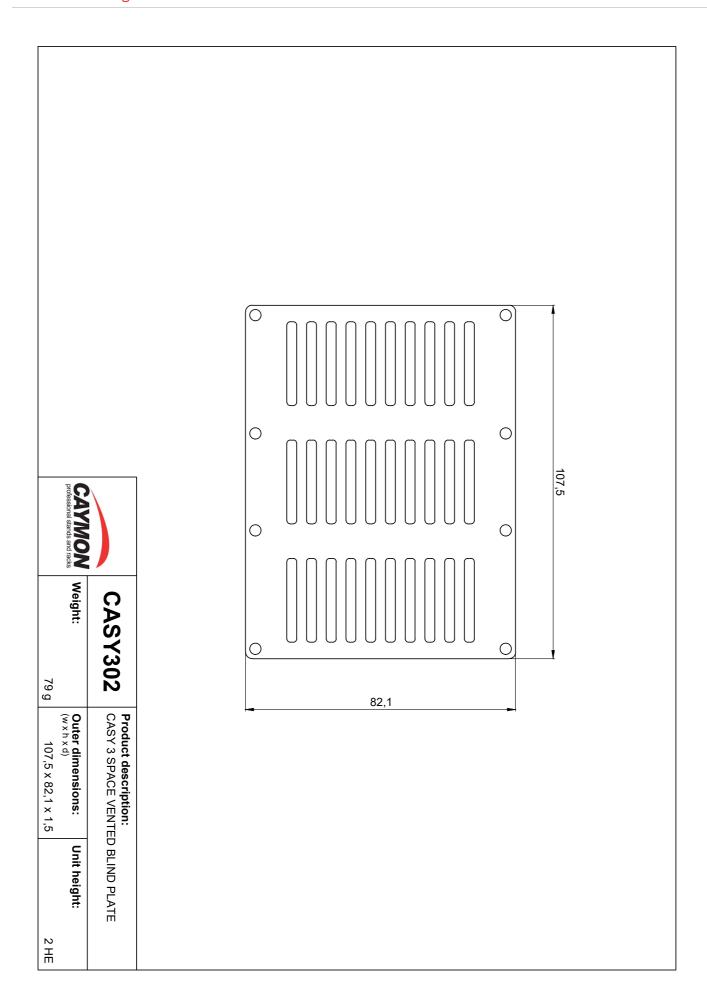

## **Product Features:**

| Dimensions          |       | 107.5 x 82.1 mm (W x H) |
|---------------------|-------|-------------------------|
| Weight              |       | 0.079 kg                |
| Cut-out measurement |       | Ventilated              |
| Module              | Space | 3                       |