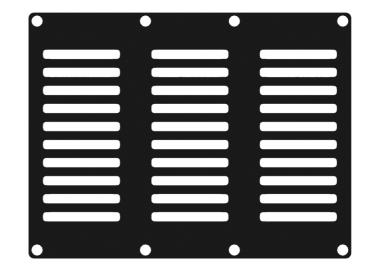

The CASY302 vented blind plate can cover three module spaces in a CASY chassis. This flexible structure for system integration & connectivity can easily be implemented in a wide variety of CASY chassis.

## **Product Features:**

| Dimensions          |       | 107.5 x 82.1 mm (W x H) |
|---------------------|-------|-------------------------|
| Weight              |       | 0.079 kg                |
| Cut-out measurement |       | Ventilated              |
| Module              | Space | 3                       |