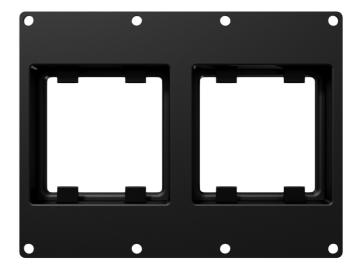

## Highlights:

- Flexible system for system integration & connectivity
- · Compatible with any CASY chassis
- · Assembly screws included

The CASY303 covers three module spaces in a CASY chassis and is a universal base for two 45 x 45 mm standard sized products such as matrix control panels, volume controllers, connection plates, .... The cover frame includes four security tabs that can slide in the top and bottom of the frame. These tabs will ensue a firm fixation of the installed connection plate while plugging and unplugging connectors. The module plate will ensure a flush mount installation in to any CASY configuration.