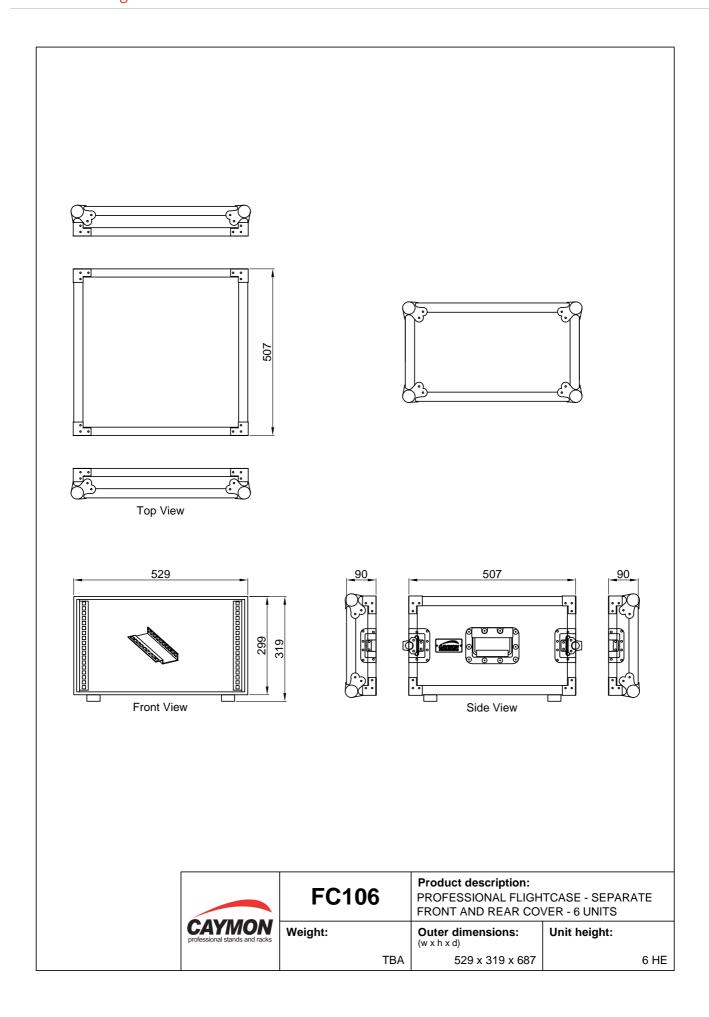

## **Product Features:**

| Dimensions        |          | 529 x 299 x 687 mm (W x H x D) (excl. rubber feet) |
|-------------------|----------|----------------------------------------------------|
| Unit height       |          | 6 HE                                               |
| Tunnel depth      |          | 507 mm (excl. covers)                              |
| Max. usable depth |          | 482 mm                                             |
| Weight            |          | 17.200 kg                                          |
| Construction      |          | 9 mm high-quality plywood                          |
| Finish            |          | ProShield™ top layer                               |
| Handles           |          | 2 x Medium heavy-duty (Penn Elcom H7154Z)          |
| Latches           |          | 4 x Medium MOL™ (Penn Elcom L907/928/10)           |
| Accessories       | Optional | KM600 - M6 Cage nuts                               |
|                   |          | KS600 - M6 x 16 mm bolt DIN7985 Black              |
|                   |          | KM500 - M5 Cage nuts                               |
|                   |          | KS500 - M5 x 16 mm bolt DIN7985 Black              |
|                   |          | SPR60LR - L-rail (horizontal support)              |
|                   |          | FCB104 - Caster board (530 x 560 mm)               |
|                   |          | BSFxxx - 19" blind panels (1 to 6U)                |
|                   |          | BSVxxx - 19" ventilated blind panels (1 to 6U)     |