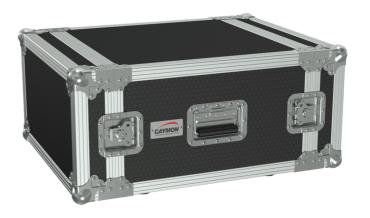

## 19" flightcase - 6HE - 507mm depth

The FC106 is a 6 unit professional double cover flightcase compliant to the ANSI/EIA RS-310D, DIN41491 and IEC60297 standards for 19" equipment installation. The construction is made out of high quality 9mm plywood covered by a ProShield™ top layer, offering optimal protection for your equipment. Both front and back lids are detachable, allowing instant access to both controls and connections of your equipment. Mounting of the equipment can be done using the perforated rack rail with punched square holes for use with snap-in cage nuts, while the dual structure allows installation of horizontal supports for heavy equipment. Superior durability and handling convenience is guaranteed through Penn-Elcom® hardware such as heavy-duty ball corners, rivet protected recessed flip handles and MOL™ type butterfly latches.