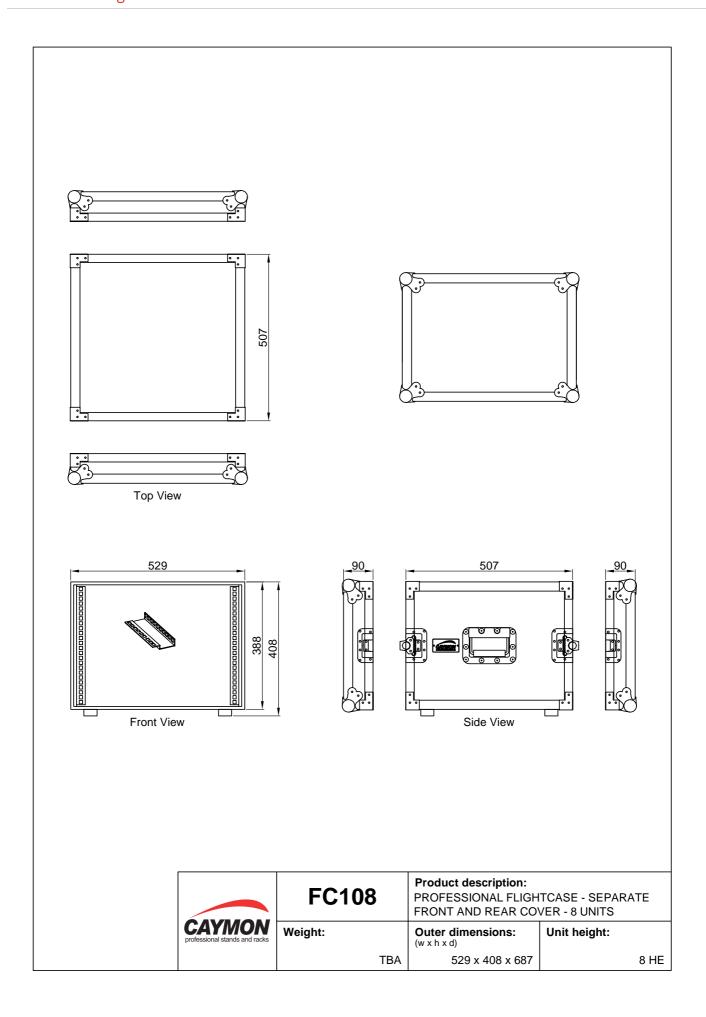

## **Product Features:**

| Dimensions        |          | 529 x 388 x 687 mm (W x H x D) (excl. rubber feet) |
|-------------------|----------|----------------------------------------------------|
| Unit height       |          | 8 HE                                               |
| Tunnel depth      |          | 507 mm (excl. covers)                              |
| Max. usable depth |          | 482 mm                                             |
| Weight            |          | 19.500 kg                                          |
| Construction      |          | 9 mm high-quality plywood                          |
| Finish            |          | ProShield™ top layer                               |
| Handles           |          | 2 x Medium heavy-duty (Penn Elcom H7154Z)          |
| Latches           |          | 4 x Medium MOL™ (Penn Elcom L907/928/10)           |
| Accessories       | Optional | KM600 - M6 Cage nuts                               |
|                   |          | KS600 - M6 x 16 mm bolt DIN7985 Black              |
|                   |          | KM500 - M5 Cage nuts                               |
|                   |          | KS500 - M5 x 16 mm bolt DIN7985 Black              |
|                   |          | SPR60LR - L-rail (horizontal support)              |
|                   |          | FCB104 - Caster board (530 x 560 mm)               |
|                   |          | BSFxxx - 19" blind panels (1 to 6U)                |
|                   |          | BSVxxx - 19" ventilated blind panels (1 to 6U)     |