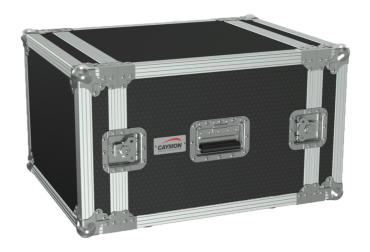

## 19" flightcase - 8HE - 507mm depth

The FC108 is a 8 unit professional double cover flightcase compliant to the ANSI/EIA RS-310D, DIN41491 and IEC60297 standards for 19" equipment installation. The construction is made out of high quality 9 mm plywood covered by a ProShield™ top layer, offering optimal protection for your equipment. Both front and back lids are detachable, allowing instant access to both controls and connections of your equipment. Mounting of the equipment can be done using the perforated rack rail with punched square holes for use with snap-in cage nuts, while the dual structure allows installation of horizontal supports for heavy equipment. Superior durability and handling convenience is guaranteed through Penn-Elcom® hardware such as heavy-duty ball corners, rivet protected recessed flip handles and MOL™ type butterfly latches.