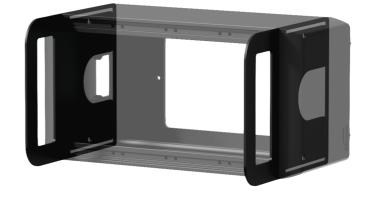

## Product information:

The CASY030E/B are optional protection ears for the CASY onwall chassis series. These ears will provide an additional protection for the protruding connectors on the chassis. The steel ears can be mounted between ABS sides and the aluminum construction of the chassis. Large access holes are provided on the ears that will align with the break-out points on the ABS material. The ears are finished in a black (RAL9004) structured and scratch resistant powder coating.