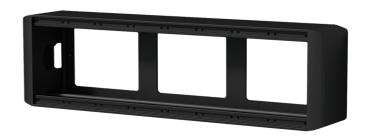

It can be mounted on any wall or surface, while cable entry is possible through large access holes on the rear side. The sides are constructed out of ABS material with break-out points allowing cable entry through a duct or gland. Modules can be fixed inside the unit using the included M3 screws. The overall construction is finished in a black (RAL9004) structured and scratch resistant powder coating.

## **Product Features:**

| Module            | Units | 8 x front side                                                     |
|-------------------|-------|--------------------------------------------------------------------|
| Dimensions        |       | 316 x 88.1 x 65 mm (W x H x D)                                     |
| Max. usable depth |       | 60 mm                                                              |
| Weight            |       | 0.6 kg                                                             |
| Construction      |       | Alu extrusion with plastic side covers                             |
| Connection        |       | Large access holes on rear side Cable duct or gland entry on sides |
| Finish            |       | Structured powder coating                                          |
| Colours           |       | Black (RAL9004)                                                    |