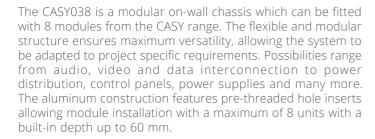

It can be mounted on any wall or surface, while cable entry is possible through large access holes on the rear side. The sides are constructed out of ABS material with break-out points allowing cable entry through a duct or gland. Modules can be fixed inside the unit using the included M3 screws. The overall construction is finished in a black (RAL9004) structured and scratch resistant powder coating.

## **Product Features:**

| Module            | Units | 8 x front side                                                     |
|-------------------|-------|--------------------------------------------------------------------|
| Dimensions        |       | 316 x 88.1 x 65 mm (W x H x D)                                     |
| Max. usable depth |       | 60 mm                                                              |
| Weight            |       | 0.6 kg                                                             |
| Construction      |       | Alu extrusion with plastic side covers                             |
| Connection        |       | Large access holes on rear side Cable duct or gland entry on sides |
| Finish            |       | Structured powder coating                                          |
| Colours           |       | Black (RAL9004)                                                    |