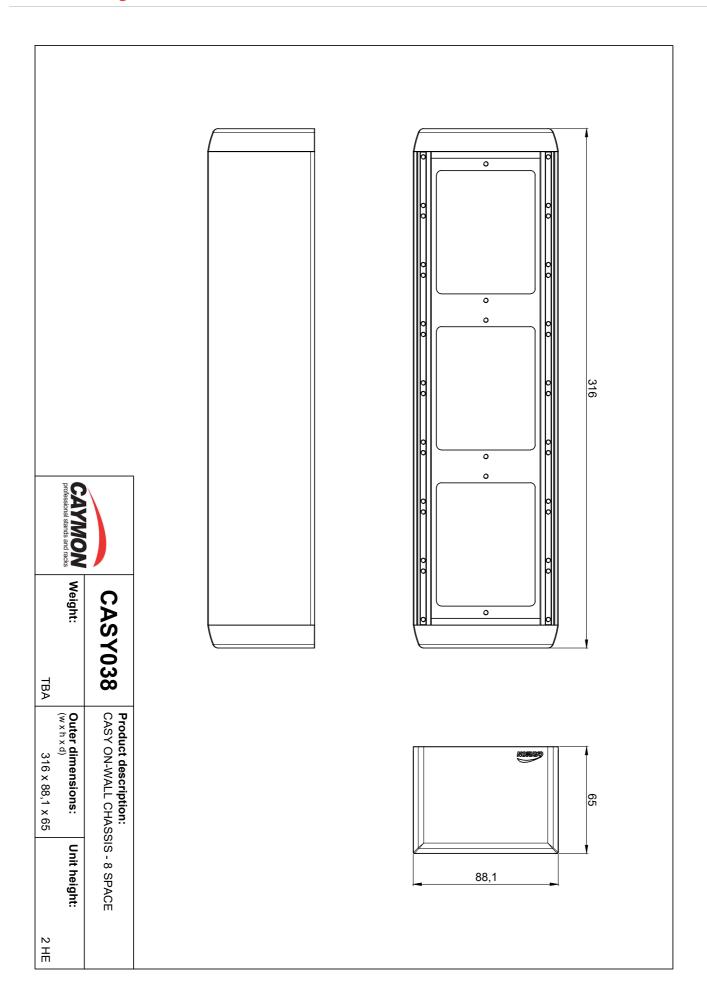

## **Product Features:**

| Module            | Units | 8 x front side                                                     |
|-------------------|-------|--------------------------------------------------------------------|
| Dimensions        |       | 316 x 88.1 x 65 mm (W x H x D)                                     |
| Max. usable depth |       | 60 mm                                                              |
| Weight            |       | 0.6 kg                                                             |
| Construction      |       | Alu extrusion with plastic side covers                             |
| Connection        |       | Large access holes on rear side Cable duct or gland entry on sides |
| Finish            |       | Structured powder coating                                          |
| Colours           |       | Black (RAL9004)                                                    |