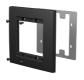

The CASY052 comes available in a 2 space chassis allowing flush mount implementation of a custom configuration by using the solderless audio, video, data and power modules of CASY. It can be mounted in any wall using one of the 2 available mounting boxes. A durable metal mounting box is available for installations in brick or concrete walls while a PVC variant is available for easy installation into dry walls.

## **Product Features:**

| Module     | Units | 2 x front side                            |
|------------|-------|-------------------------------------------|
| Dimensions |       | 120 x 120 x 72 mm (W x H x D) (CASY052)   |
|            |       | 101 x 109.4 x 72 mm (W x H x D) (WB20/FG) |
|            |       | 102 x 101.3 x 54 mm (W x H x D) (WB20/FS) |
| Colours    |       | Black (RAL9004)                           |