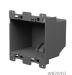

The CASY052 comes available in a 2 space chassis allowing flush mount implementation of a custom configuration by using the solderless audio, video, data and power modules of CASY. It can be mounted in any wall using one of the 2 available mounting boxes. A durable metal mounting box is available for installations in brick or concrete walls while a PVC variant is available for easy installation into dry walls.

## **Product Features:**

| Module     | Units | 2 x front side                            |
|------------|-------|-------------------------------------------|
| Dimensions |       | 120 x 120 x 72 mm (W x H x D) (CASY052)   |
|            |       | 101 x 109.4 x 72 mm (W x H x D) (WB20/FG) |
|            |       | 102 x 101.3 x 54 mm (W x H x D) (WB20/FS) |
| Colours    |       | Black (RAL9004)                           |