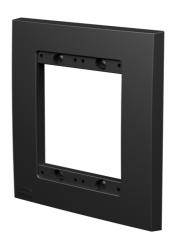

## Highlights:

- Wide variation of compatible modules available
- · 72 mm usable depth
- · Pre-threaded mounting profile for easy assembly
- Stores 2 units of CASY modules
- Flexible system for system integration & connectivity

The CASY052 comes available in a 2 space chassis allowing flush mount implementation of a custom configuration by using the solderless audio, video, data and power modules of CASY. It can be mounted in any wall using one of the 2 available mounting boxes. A durable metal mounting box is available for installations in brick or concrete walls while a PVC variant is available for easy installation into dry walls.

## **Product Features:**

| Module     | Units | 2 x front side                            |
|------------|-------|-------------------------------------------|
| Dimensions |       | 120 x 120 x 72 mm (W x H x D) (CASY052)   |
|            |       | 101 x 109.4 x 72 mm (W x H x D) (WB20/FG) |
|            |       | 102 x 101.3 x 54 mm (W x H x D) (WB20/FS) |
| Colours    |       | Black (RAL9004)                           |