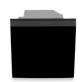

The CASY052 comes available in a 2 space chassis allowing flush mount implementation of a custom configuration by using the solderless audio, video, data and power modules of CASY. It can be mounted in any wall using one of the 2 available mounting boxes. A durable metal mounting box is available for installations in brick or concrete walls while a PVC variant is available for easy installation into dry walls.

## **Product Features:**

| Module     | Units | 2 x front side                            |
|------------|-------|-------------------------------------------|
| Dimensions |       | 120 x 120 x 72 mm (W x H x D) (CASY052)   |
|            |       | 101 x 109.4 x 72 mm (W x H x D) (WB20/FG) |
|            |       | 102 x 101.3 x 54 mm (W x H x D) (WB20/FS) |
| Colours    |       | Black (RAL9004)                           |