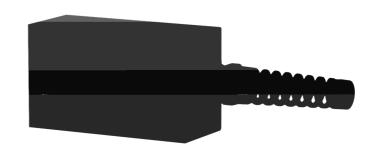

The CASY044 is a modular stage box which can be fitted with 4 modules from the CASY range. The flexible and modular structure ensures a maximum versatility, allowing to adapt the system to each project's specific requirements. Possibilities are ranging from audio, video and data interconnection to power distribution, control panels, power supplies and many more. The aluminum construction features pre-threaded hole inserts allowing module installation with a maximum of 4 units with a built-in depth up to 60 mm. It is fitted with a cable gland with strain relief accepting diameters in a range of 9 to 16 mm, which can be removed for assembly of a D-sized connector type (e.g. PowerCON). The sides are constructed out of coldrolled steel and modules can be fixed inside the unit using the included M3 screws. The overall construction is finished in a black (RAL9004) structured and scratch resistant powder coating.