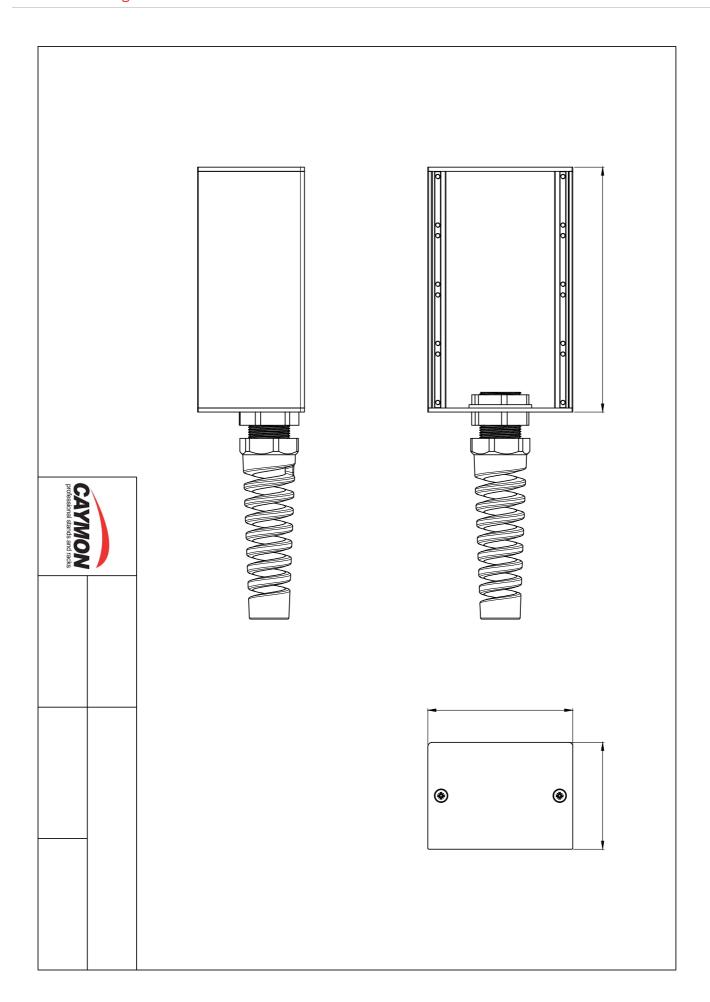

The CASY044 is a modular stage box which can be fitted with 4 modules from the CASY range. The flexible and modular structure ensures a maximum versatility, allowing to adapt the system to each project's specific requirements. Possibilities are ranging from audio, video and data interconnection to power distribution, control panels, power supplies and many more. The aluminum construction features pre-threaded hole inserts allowing module installation with a maximum of 4 units with a built-in depth up to 60 mm. It is fitted with a cable gland with strain relief accepting diameters in a range of 9 to 16 mm, which can be removed for assembly of a D-sized connector type (e.g. PowerCON). The sides are constructed out of coldrolled steel and modules can be fixed inside the unit using the included M3 screws. The overall construction is finished in a black (RAL9004) structured and scratch resistant powder coating.

## **Product Features:**

| Module            | Units | 4 x front side                       |
|-------------------|-------|--------------------------------------|
| Dimensions        |       | 149 x 88.1 x 65 mm (W x H x D)       |
| Weight            |       | 0.511 kg                             |
| Construction      |       | Alu extrusion with steel side panels |
| Connection        |       | 1 x D-size hole                      |
|                   |       | 9 ~ 16 mm cable gland (standard)     |
| Finish            |       | Structured powder coating            |
| Colours           |       | Black (RAL9004)                      |
| Max. usable depth |       | 60 mm                                |