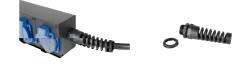

The CASY044 is a modular stage box which can be fitted with 4 modules from the CASY range. The flexible and modular structure ensures a maximum versatility, allowing to adapt the system to each project's specific requirements. Possibilities are ranging from audio, video and data interconnection to power distribution, control panels, power supplies and many more. The aluminum construction features pre-threaded hole inserts allowing module installation with a maximum of 4 units with a built-in depth up to 60 mm. It is fitted with a cable gland with strain relief accepting diameters in a range of 9 to 16 mm, which can be removed for assembly of a D-sized connector type (e.g. PowerCON). The sides are constructed out of coldrolled steel and modules can be fixed inside the unit using the included M3 screws. The overall construction is finished in a black (RAL9004) structured and scratch resistant powder coating.