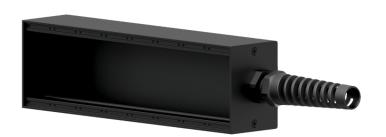

The CASY048 is a modular stage box which can be fitted with 8 modules from the CASY range. The flexible and modular structure ensures a maximum versatility, allowing to adapt the system to each project's specific requirements. Possibilities are ranging from audio, video and data interconnection to power distribution, control panels, power supplies and many more. The aluminum construction features pre-threaded hole inserts allowing module installation with a maximum of 8 units with a built-in depth up to 60 mm. It is fitted with a cable gland with strain relief accepting diameters in a range of 9 to 16 mm, which can be removed for assembly of a D-sized connector type (e.g. PowerCON). The sides are constructed out of coldrolled steel and modules can be fixed inside the unit using the included M3 screws. The overall construction is finished in a black (RAL9004) structured and scratch resistant powder coating.