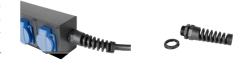

The CASY048 is a modular stage box which can be fitted with 8 modules from the CASY range. The flexible and modular structure ensures a maximum versatility, allowing to adapt the system to each project's specific requirements. Possibilities are ranging from audio, video and data interconnection to power distribution, control panels, power supplies and many more. The aluminum construction features pre-threaded hole inserts allowing module installation with a maximum of 8 units with a built-in depth up to 60 mm. It is fitted with a cable gland with strain relief accepting diameters in a range of 9 to 16 mm, which can be removed for assembly of a D-sized connector type (e.g. PowerCON). The sides are constructed out of coldrolled steel and modules can be fixed inside the unit using the included M3 screws. The overall construction is finished in a black (RAL9004) structured and scratch resistant powder coating.