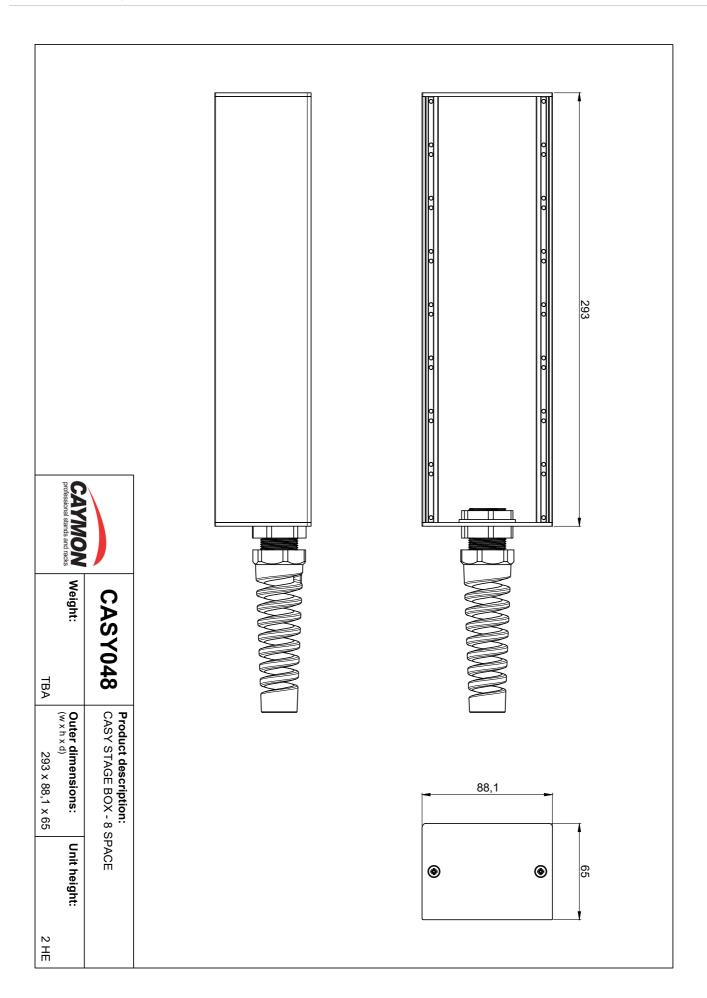

## **Product Features:**

| Module            | Units | 8 x front side                       |
|-------------------|-------|--------------------------------------|
| Dimensions        |       | 293 x 88.1 x 65 mm (W x H x D)       |
| Weight            |       | 0.784 kg                             |
| Construction      |       | Alu extrusion with steel side panels |
| Connection        |       | 9 ~ 16 mm cable gland (standard)     |
|                   |       | 1 x D-size hole                      |
| Finish            |       | Structured powder coating            |
| Colours           |       | Black (RAL9004)                      |
| Max. usable depth |       | 60 mm                                |